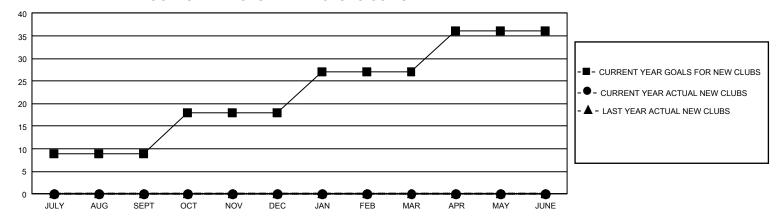

## GMT Constitutional Area 5 - C, Group C

REPORT DOES NOT INCLUDE CLUBS IN UNDISTRICTED AREAS.

| Clubs                 |               |           |               | Members               |                         |                         |                                                    |
|-----------------------|---------------|-----------|---------------|-----------------------|-------------------------|-------------------------|----------------------------------------------------|
| RESULTS FOR 2022-2023 |               |           |               | RESULTS FOR 2022-2023 |                         |                         |                                                    |
| QUARTER               | NEW CLUB GOAL | NEW CLUBS | DROPPED CLUBS | QUARTER MEN           | MBER GROWTH NET<br>GOAL | MEMBER GROWTH<br>ACTUAL | DROPPED MEMBERS<br>ACTUAL (including<br>transfers) |
| JULY/AUG/SEPT         | 27            | 0         | 0             | JULY/AUG/SEPT         | 99                      | 52                      | 44                                                 |
| OCT/NOV/DEC           | 27            | 0         | 0             | OCT/NOV/DEC           | 9                       | 0                       | 0                                                  |
| JAN/FEB/MAR           | 27            | 0         | 0             | JAN/FEB/MAR           | 9                       | 0                       | 0                                                  |
| APR/MAY/JUNE          | 27            | 0         | 0             | APR/MAY/JUNE          | 9                       | 0                       | 0                                                  |

## GOALS AND ACTUAL NEW CLUBS CUMULATIVE