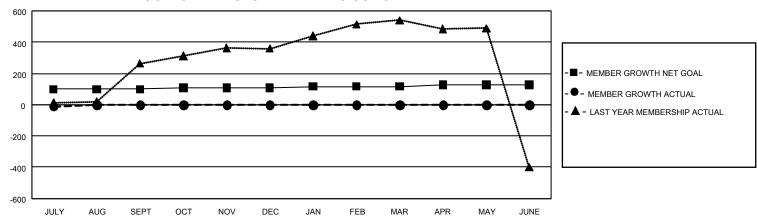

## GMT Constitutional Area 5 - C, Group C

REPORT DOES NOT INCLUDE CLUBS IN UNDISTRICTED AREAS.

| Clubs                 |               |           |               | Members               |                         |                         |                                                    |
|-----------------------|---------------|-----------|---------------|-----------------------|-------------------------|-------------------------|----------------------------------------------------|
| RESULTS FOR 2022-2023 |               |           |               | RESULTS FOR 2022-2023 |                         |                         |                                                    |
| QUARTER               | NEW CLUB GOAL | NEW CLUBS | DROPPED CLUBS | QUARTER MEN           | MBER GROWTH NET<br>GOAL | MEMBER GROWTH<br>ACTUAL | DROPPED MEMBERS<br>ACTUAL (including<br>transfers) |
| JULY/AUG/SEPT         | 27            | 0         | 0             | JULY/AUG/SEPT         | 99                      | 52                      | 44                                                 |
| OCT/NOV/DEC           | 27            | 0         | 0             | OCT/NOV/DEC           | 9                       | 0                       | 0                                                  |
| JAN/FEB/MAR           | 27            | 0         | 0             | JAN/FEB/MAR           | 9                       | 0                       | 0                                                  |
| APR/MAY/JUNE          | 27            | 0         | 0             | APR/MAY/JUNE          | 9                       | 0                       | 0                                                  |

## GOALS AND ACTUAL MEMBERS CUMULATIVE

| DROPPED CLUBS: 0 |    | 4 CLUBS OF 137 ADDED 1 OR  | GENDER DISTRIBUTION                 |                |  |
|------------------|----|----------------------------|-------------------------------------|----------------|--|
|                  |    | MORE NEW MEMBERS           | MALE                                | 1,415 (54.17%) |  |
| 1                |    |                            | FEMALE                              | 1,197 (45.83%) |  |
| DROPPED MEMBERS  |    |                            | NON BINARY                          | 0 (0.00%)      |  |
| DECEASED         | 0  |                            | PREFER NOT TO ANSWER                | 0 (0.00%)      |  |
| CLUB CANCELLED   | 0  |                            | TOTAL FAMILY UNIT MEMBERS 310       |                |  |
| OTHER            | 44 | CLICK HERE FOR             |                                     |                |  |
| TOTAL            | 44 | CUMULATIVE MEMBERSHIP DATA | FAMILY MEMBERS PAYING HALF DUES 159 |                |  |